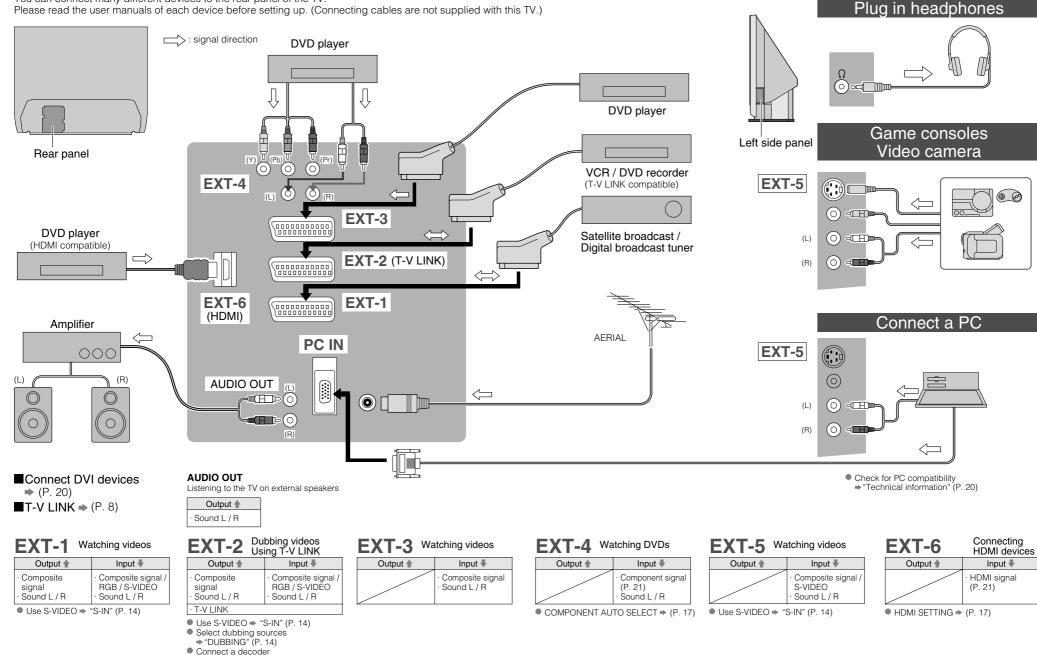

## **Basic connections**

Please read the user manuals of each device carefully before setup. It is necessary to connect an aerial to watch TV.

■Connect with other devices → "Connecting external devices" (P. 10)

### Connect a VCR / DVD recorder

Connect T-V LINK compatible recording device to EXT-2.
 T-V LINK ➡ "What is T-V LINK?" (P. 8)

• After all the connections have been made, insert the plug into an AC outlet.

# Connecting external devices VCR / DVD / other devices

You can connect many different devices to the rear panel of the TV. Please read the user manuals of each device before setting up. (Connecting cables are not supplied with this TV.)

### **Connect DVI devices**

Connect a DVI device to EXT-6 (HDMI) using DVI-HDMI conversion cable. Connect analogue sound output of the DVI device to L and R terminals in EXT-4.

● Set AUDIO in HDMI SETTING to Analogue or AUTO → (P. 17)